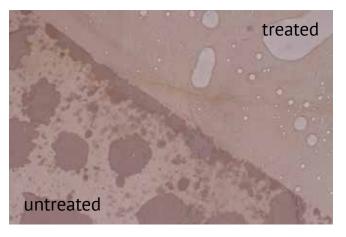

## Application instructions and technical oveview

**Pro-810™** is a high performance, solvent based surface sealer which has an invisible finish and can be applied to all types of natural stone immediately after installation. It deeply impregnates the stone and protects surfaces from water penetration, staining and the effects of natural weathering whilst remaining breathable. Does not change the colour or texture of the surface and can be used on virtually all porous surfaces, particularly high quality natural stone.

## application

**Pro-810<sup>™</sup>** Paving Sealer is designed as an invisible coating but may darken very light surfaces slightly. The sealer is supplied ready for use and should be applied between 5°C and 30°C. Application may be made by brush, roller or spray.